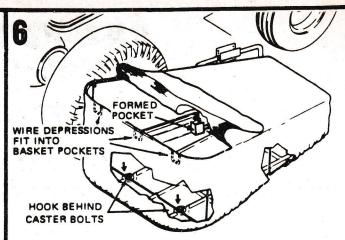

NOTE: Mower deck may already contain suitable mounting holes.

Attach bracket to deck with two 1/4-20 by 1/2-inch truss head screws and Lock nuts.

Unzip end of basket. Pull rear support wire back and hook behind attaching bolts on casters. Make sure depressed parts of top wire slide into pockets provided in cloth basket. Raise front of basket by pivoting side support wires down and hooking between sides of tray and formed pocket and bolts. Close zipper.