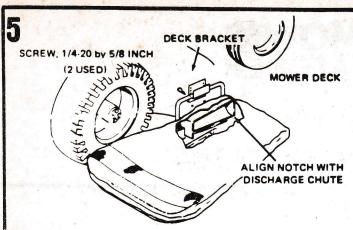

Attach tube bracket to deck bracket in bottom hole with two 1/4-20 by 1/2-inch truss head screws and 1/4-20 Lock nuts. Do not tighten nuts.

Install two hitch pins in tube as illustrated. Place formed tube between tube bracket and deck bracket.

Place assembled tray, basket, and deck bracket against side of mower so front edge of notch in tray is aligned with front of mower discharge chute. Set deck bracket on mower deck and scribe marks on deck for two holes required to mount bracket. Center-punch marks and drill two 1/4-inch holes through deck.

NOTE: Mower deck may already contain suitable mounting holes.

Attach bracket to deck with two 1/4-20 by 1/2-inch truss head screws and Lock nuts.

Unzip end of basket. Pull rear support wire back and hook behind attaching bolts on casters. Make sure depressed parts of top wire slide into pockets provided in cloth basket. Raise front of basket by pivoting side support wires down and hooking between sides of tray and formed pocket and bolts. Close zipper.