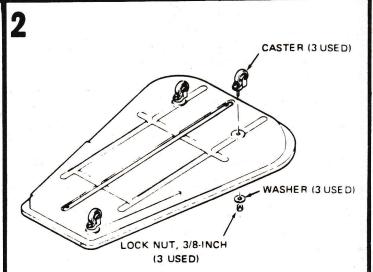

Place shafts of all casters through holes as shown. Turn tray over and attach casters securely to tray with washers under the 3/8-inch Lock nuts.

With support wires flat (and three loops in wires pointing downward) place Basket on tray so notched opening of basket is aligned with notch in edge of tray. Slip front end of basket under lip of tray and secure grommet at A to tray with one No. 10-24 by 1/2 inch Truss Head Machine Screw and one No. 10-24 Locknut.