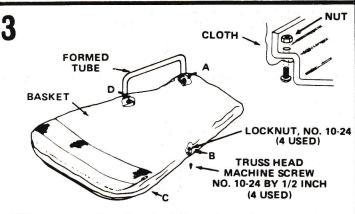

Place shafts of all casters through holes as shown. Turn tray over and attach casters securely to tray with washers under the 3/8-inch Lock nuts.

With support wires flat (and three loops in wires pointing downward) place Basket on tray so notched opening of basket is aligned with notch in edge of tray. Slip front end of basket under lip of tray and secure grommet at A to tray with one No. 10-24 by 1/2 inch Truss Head Machine Screw and one No. 10-24 Locknut.

Stretch basket tightly around outboard edge of tray, beneath lip, and install second No. 10-24 by 1/2 inch Truss Head Machine Screw and Keps nut through grommet and tray at B and C.

Stretch basket around remainder of tray and install fourth Screw and Locknut through grommet and tray at D.