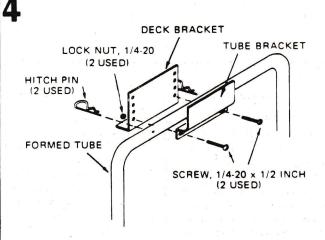

Attach tube bracket to deck bracket in bottom hole with two 1/4-20 by 1/2-inch truss head screws and 1/4-20 Lock nuts. Do not tighten nuts.

Install two hitch pins in tube as illustrated. Place formed tube between tube bracket and deck bracket.