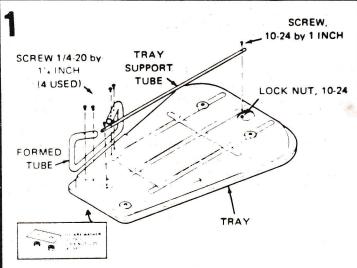

# **ASSEMBLY INSTRUCTIONS**

Place cart tray upside down on convenient work surface. Attach both ends of tray support tube to tray with 10-24 by 1-inch truss head screws and Lock nuts.

Place formed tube at notched side of tray. Align holes in tube and tray. Place four 1/2" 20x11/4" screws thru tube holes corresponding holes in tray. Turn tray over. Place square washers over threaded ends of screws. Attach whole assembly with Lock nuts.